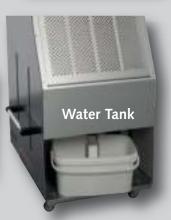

#### Standard equipment

- large water tank
- Water level indicator light
- automatic appliance switchoff when the water tank is full
- 1/2" threaded drain connection for permanent water drainage
- Transport bracket
- Industrial swivel castors
- Axial fan stepless
- aluframe-tec-composite
- hot gas defrosting
- fully automatic operation
- operating hours counter