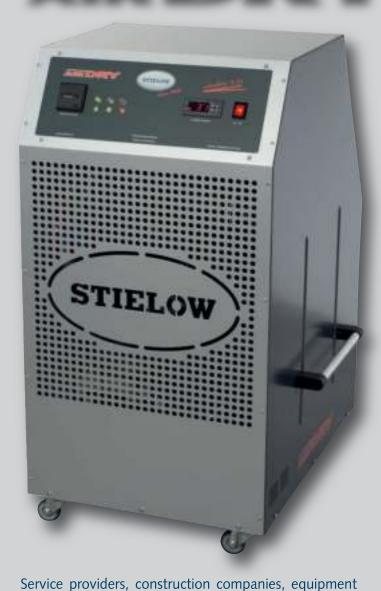

#### Standard equipment

- large water tank
- Water level indicator light
- automatic appliance switchoff when the water tank is full
- 1/2" threaded drain connection for permanent water drainage
- Transport bracket
- Industrial swivel castors
- Axial fan stepless
- aluframe-tec-composite
- hot gas defrosting
- fully automatic operation
- operating hours counter

Transport and

carrying handle