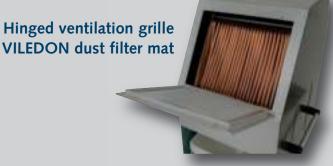

30 % Energy saving!

DIGITAL CONTROL – illuminated display, 4 keys for easy programming, display correction individually selectable, hysteresis (humidity deviation) adjustable, response time of less than 1 second, self-diagnosis every second, visual error messages on the display, pre-programmed, self-calibrating, green dehumidification mode indicator light, orange defrosting indicator light, red warning light, water tank filled to maximum, illuminated main switch, operating hours counter, automatic hot gas defrosting, anodized transport handles, mobile on industrial swivel castors – highly stable, intake-side ventilation grille can be opened with VILEDON dust filter mat, reusable and washable.