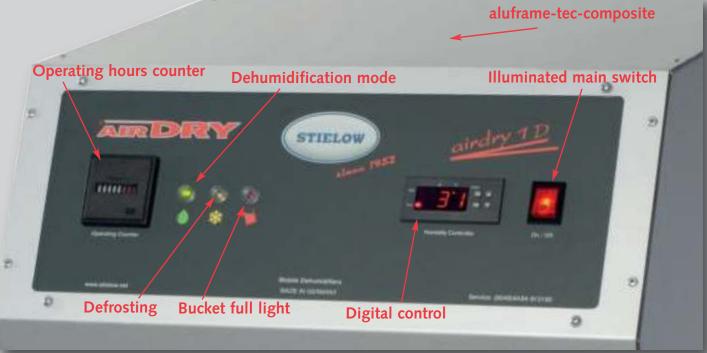

30 % Energy saving!

DIGITAL CONTROL – illuminated display, 4 keys for easy programming, display correction individually selectable, hysteresis (humidity deviation) adjustable, response time of less than 1 second, self-diagnosis every second, visual error messages on the display, pre-programmed, self-calibrating, green dehumidification mode indicator light, orange defrosting indicator light, red warning light, water tank filled to maximum, illuminated main switch, operating hours counter, automatic hot gas defrosting, anodized transport handles, mobile on industrial swivel castors – highly stable, intake-side ventilation grille can be opened with VILEDON dust filter mat, reusable and washable.