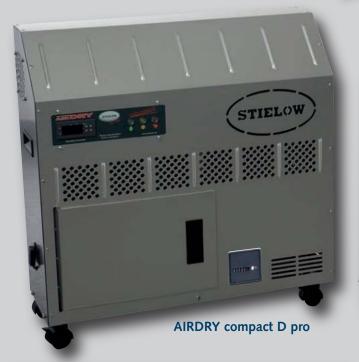

Special requests can be catered for as extras.

**DIGITAL CONTROL** – illuminated display, 4 buttons for easy programming, display correction individually selectable, hysteresis (humidity deviation) adjustable, response time of less than 1 second, self-diagnosis every second, visual error messages on the display, pre-programmed, self-calibrating, green dehumidification indicator lamp, orange defrost indicator lamp, red warning lamp, water tank filled to maximum, hot gas automatic defrost – plus D pro.

## 16 litre class

## 150 cbm Volume

Trust the original, don't make any compromises if your priority is to be able to dry reliably and permanently.

Low power consumption with maximum water extraction !



# Ideal for people and the environment Dehumidifiers - in demand like never before!







King Customer

Our service power – five strong advantages for you!

- 1. Expert advice everywhere on site. Our specialist advisors are available nationwide to provide you with help and advice - it doesn't cost anything to ask!
- 2. Service quickly on site throughout Europe. Euro-Express service with pro rata travel allowance
- 3. Repair we will advise you on all questions relating to repairs and will repair your device in our master workshop with a cost estimate at fair prices, even if you did not buy it from us.
- 4. Disposal if a repair is not required, we naturally guarantee the professional disposal of old appliances. A plus for the environment, a service for you.
- 5. Guarantee 1 year for commercial use, 2 years for private use with price/ performance guarantee - Made in Germany