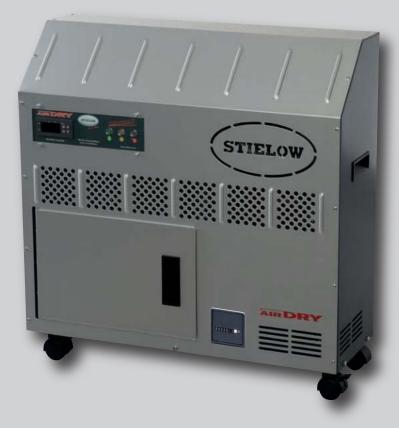

## STIELOW Dehumidifier AIRDRY compact D pro AIRDRY compact plus D pro

#### **Standard equipment**

- Water tank
- Water level indicator light
   automatic appliance switchoff when the water tank is
- full 1/2" threaded drain connection for permanent water
- drainageHandle scales on both sides
- Wall suspension optional floor installatiion
- Axial fan stepless
- aluframe-tec-composite
  hot gas defrosting –
- plus D pro
- fully automatic operationoperating hours counter

#### Extras

- electricity consumption *meter*
- 4 castors fitted, 2 lockable
- V2A Housing

- Sound-absorbing "Armstrong" version
- Aggregate sealing
- Power connection cable up to 30 m
- external humidity controller
- Dew point controller internal/external
- separate frost monitorSpecial paintwork
- according to RALSpecial paintwork on request
- Tropical version (over 30° C)
- Condensate water pump 1.5 - 6.0 m delivery head
- Built-in fault indicator Data bus Remote monitoring
- Protection class IP 54