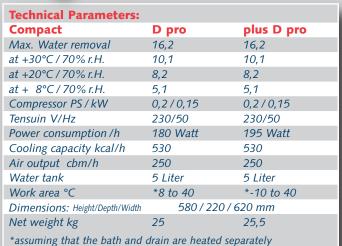

## 16 litre class

## 150 cbm Volume

Trust the original, don't make any compromises if your priority is to be able to dry reliably and permanently.

Low power consumption with maximum water extraction !