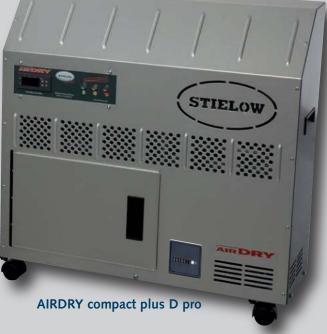

## STIELOW Dehumidifier AIRDRY compact D pro AIRDRY compact plus D pro

#### **Standard equipment**

- Water tank
- Water level indicator light
   automatic appliance switchoff when the water tank is
- full 1/2" threaded drain connection for permanent water
- drainageHandle scales on both sides
- Wall suspension optional floor installatiion
- Axial fan stepless
- aluframe-tec-composite
  hot gas defrosting –
- plus D pro
- fully automatic operationoperating hours counter

Their robustness and favourable power consumption, combined with simple handling and complete standard equipment, make them superior. Special requests can be catered for as extras.

**DIGITAL CONTROL** – illuminated display, 4 buttons for easy programming, display correction individually selectable, hysteresis (humidity deviation) adjustable, response time of less than 1 second, self-diagnosis every second, visual error messages on the display, pre-programmed, self-calibrating, green dehumidification indicator lamp, orange defrost indicator lamp, red warning lamp, water tank filled to maximum, hot gas automatic defrost – plus D pro.